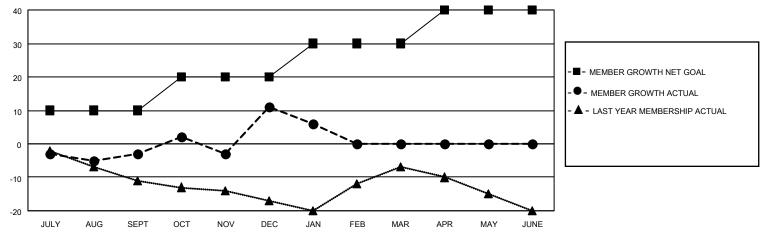

## MONTHLY MEMBERSHIP PROGRESS REPORT

LOCATION ILLINOIS District 1 CN Results as of: 1/31/2021

| Clubs         |               |             |               | Members               |                        |                         |                                                    |  |
|---------------|---------------|-------------|---------------|-----------------------|------------------------|-------------------------|----------------------------------------------------|--|
|               | RESULTS FOR   | R 2020-2021 |               | RESULTS FOR 2020-2021 |                        |                         |                                                    |  |
| QUARTER       | NEW CLUB GOAL | NEW CLUBS   | DROPPED CLUBS | QUARTER MEME          | BER GROWTH NET<br>GOAL | MEMBER GROWTH<br>ACTUAL | DROPPED<br>MEMBERS ACTUAL<br>(including transfers) |  |
| JULY/AUG/SEPT | 0             | 0           | 0             | JULY/AUG/SEPT         | 10                     | 22                      | 24                                                 |  |
| OCT/NOV/DEC   | 1             | 1           | 0             | OCT/NOV/DEC           | 10                     | 47                      | 33                                                 |  |
| JAN/FEB/MAR   | 0             | 0           | 0             | JAN/FEB/MAR           | 10                     | 5                       | 10                                                 |  |
| APR/MAY/JUNE  | 0             | 0           | 0             | APR/MAY/JUNE          | 10                     | 0                       | 0                                                  |  |